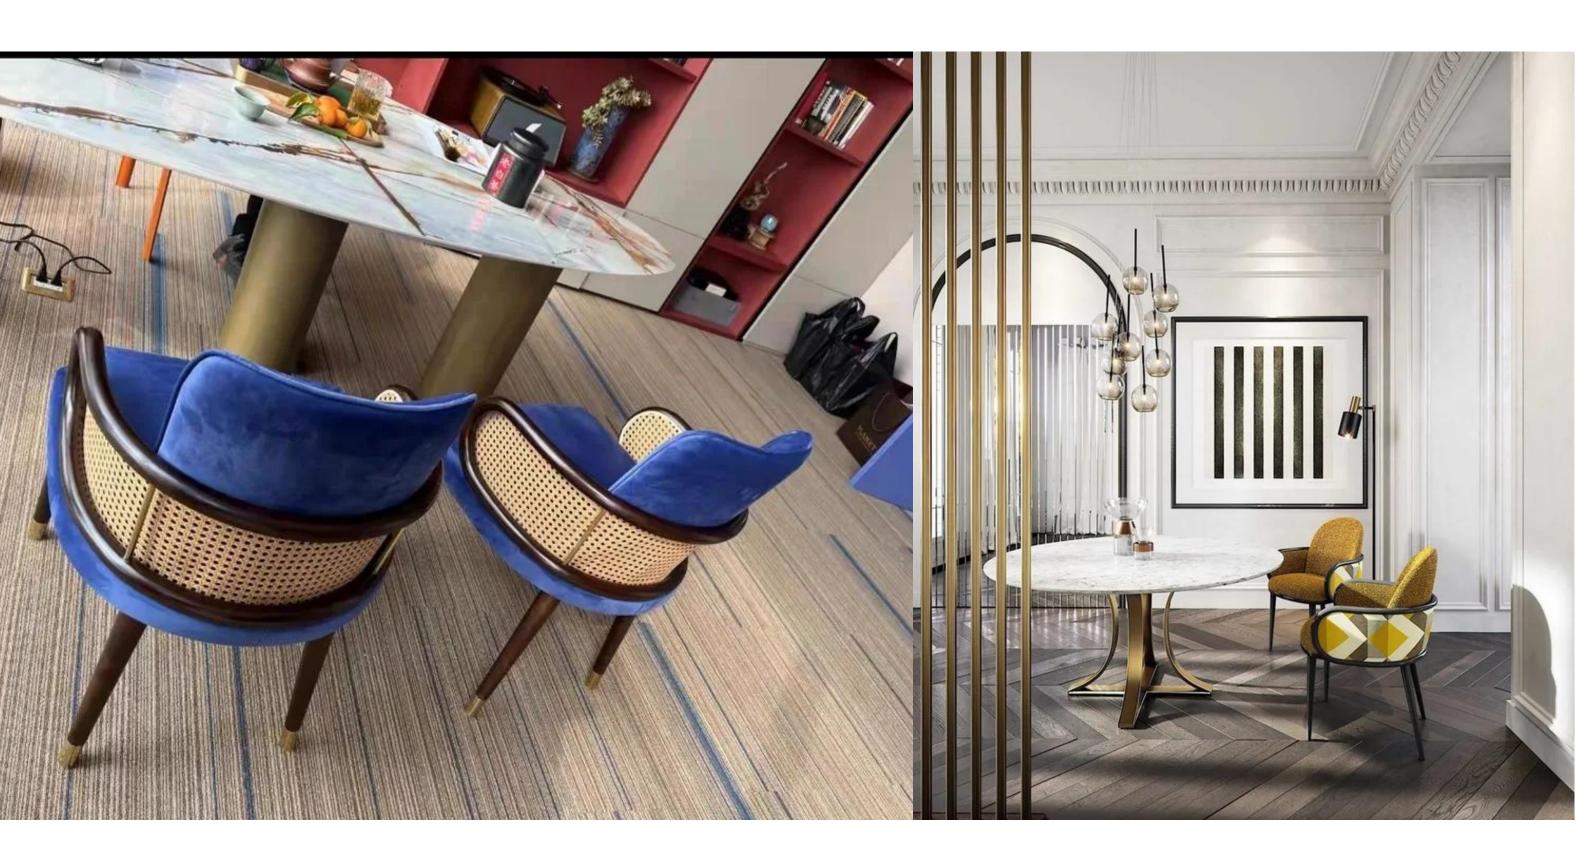

# Usage Area

- 1. Restaurants: In commercial settings like restaurants, cafes, and eateries, Cora chairs are a staple for providing comfortable seating for customers as they enjoy their meals.
- 2. <u>Cafeterias</u>: In schools, offices, and other institutions with cafeterias or dining halls, Cora chairs are used to furnish the eating areas for students, employees, or visitors.
- 3. Outdoor Dining Areas: For homes or establishments with outdoor dining spaces, there are specially designed outdoor Shake chairs that are weather-resistant and suitable for al fresco dining.
- 4. Events and Gatherings: Temporary dining spaces at events like weddings, parties, and conferences may also use dining chairs to accommodate guests during meals.