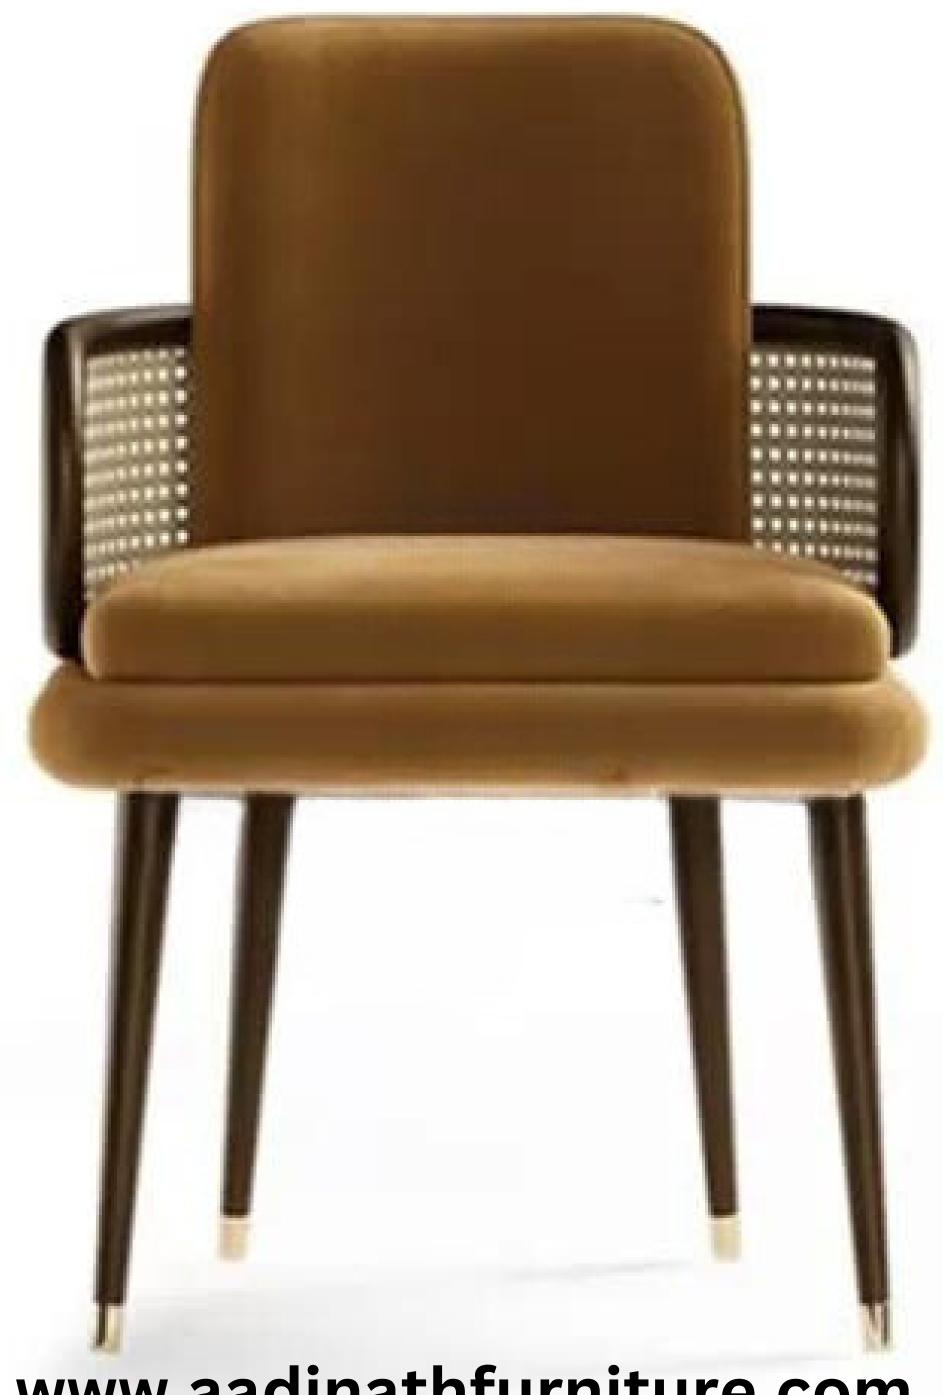

## CORA CHAIR

www.aadinathfurniture.com

## Dining chair designed to give comfort, feel happy and make moments.

www.aadinathfurniture.com

## Features

minimalist design

Armrest design

Wooden legs

Backrest design

www.aadinathfurniture.com