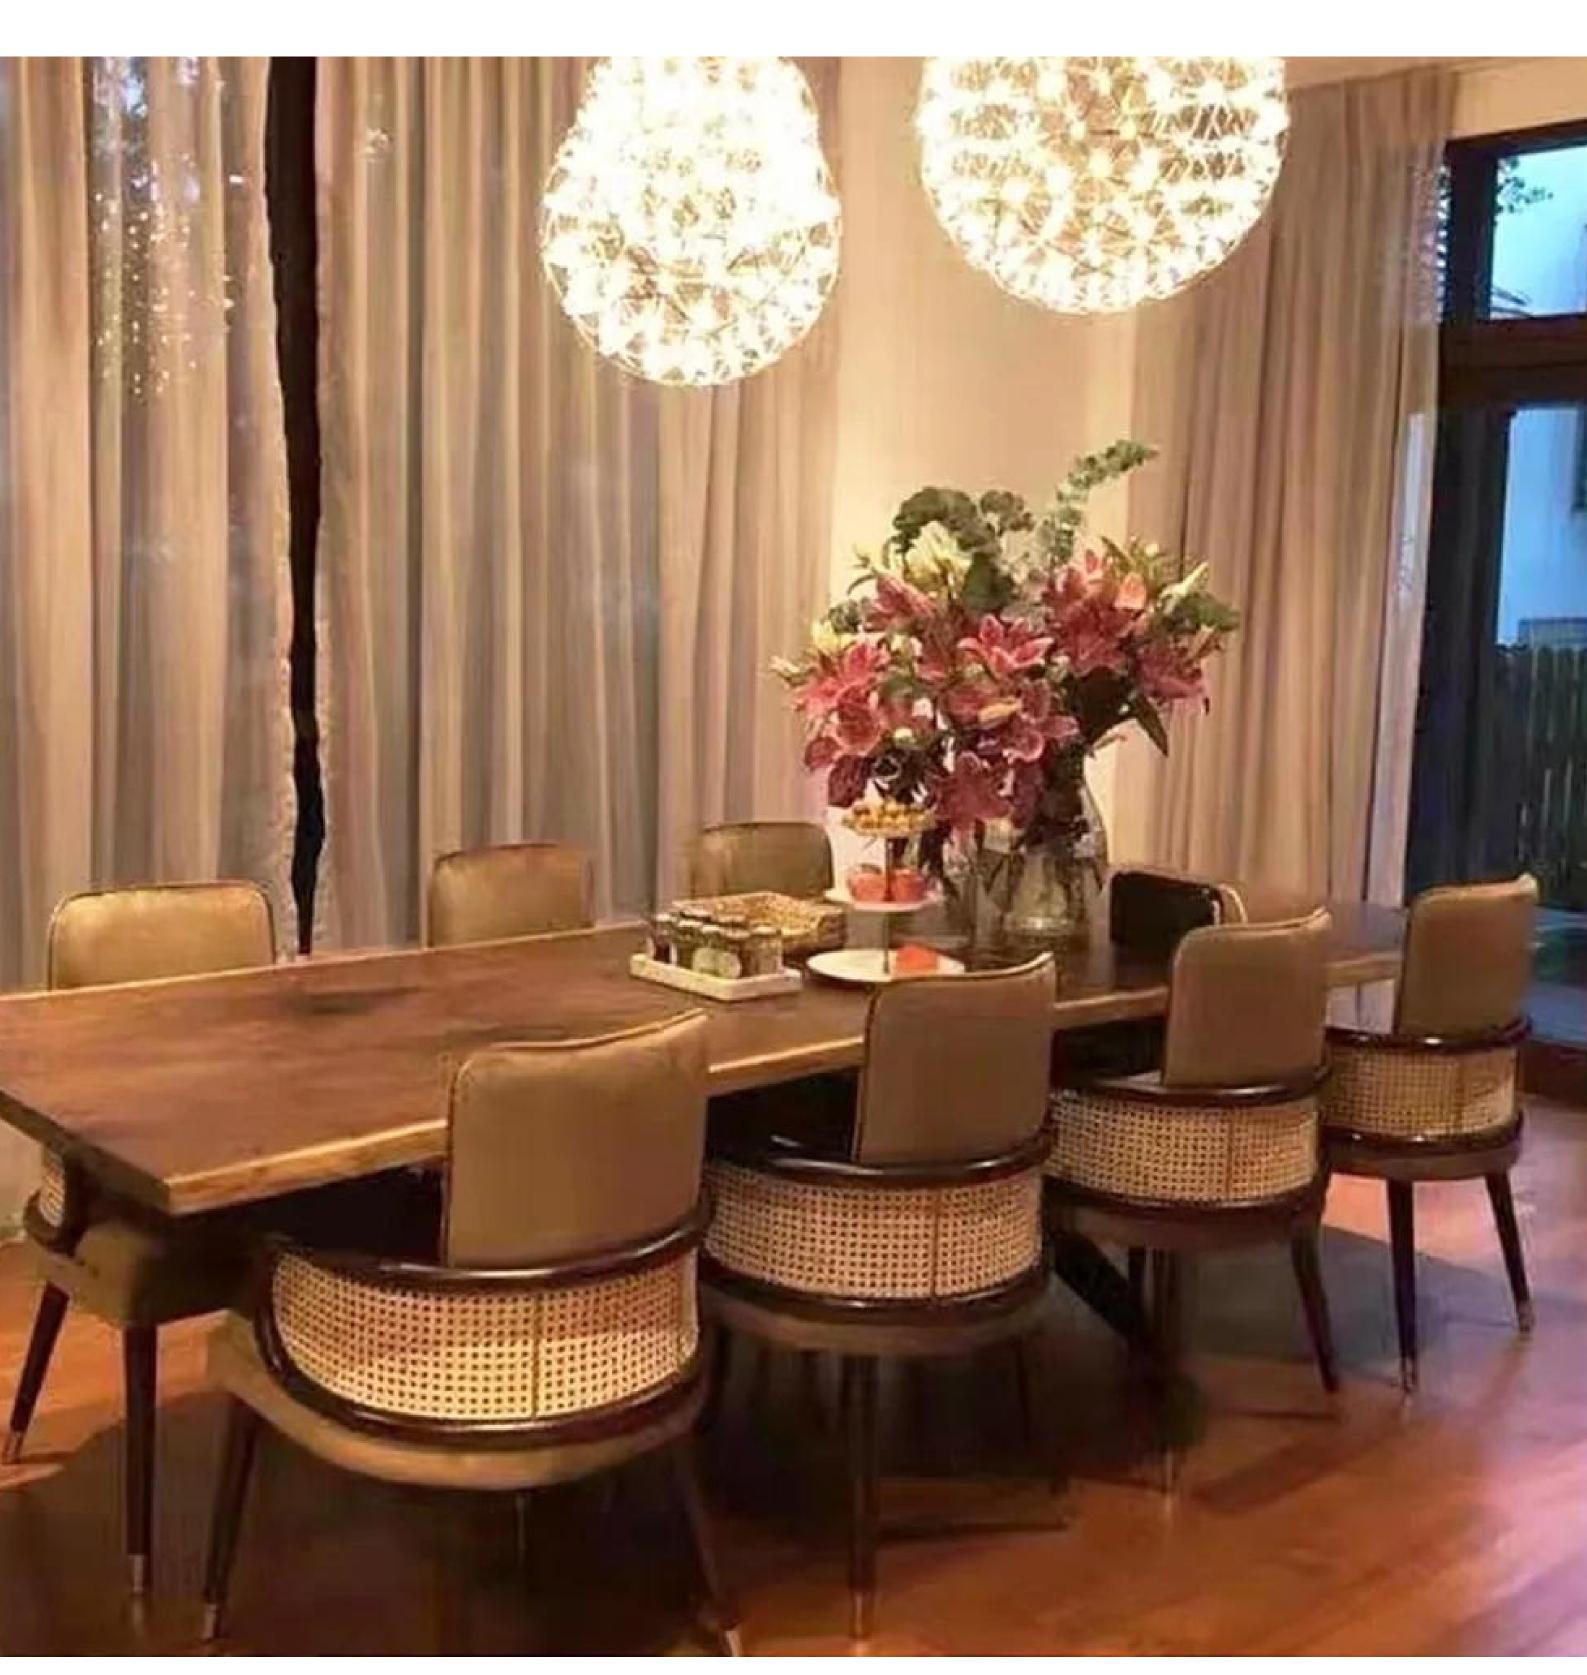

# Usage Area

- 1. Restaurants: In commercial settings like restaurants, cafes, and eateries, Cora chairs are a staple for providing comfortable seating for customers as they enjoy their meals.
- 2. <u>Cafeterias</u>: In schools, offices, and other institutions with cafeterias or dining halls, Cora chairs are used to furnish the eating areas for students, employees, or visitors.
- 3. Outdoor Dining Areas: For homes or establishments with outdoor dining spaces, there are specially designed outdoor Shake chairs that are weather-resistant and suitable for al fresco dining.
- 4. Events and Gatherings: Temporary dining spaces at events like weddings, parties, and conferences may also use dining chairs to accommodate guests during meals.