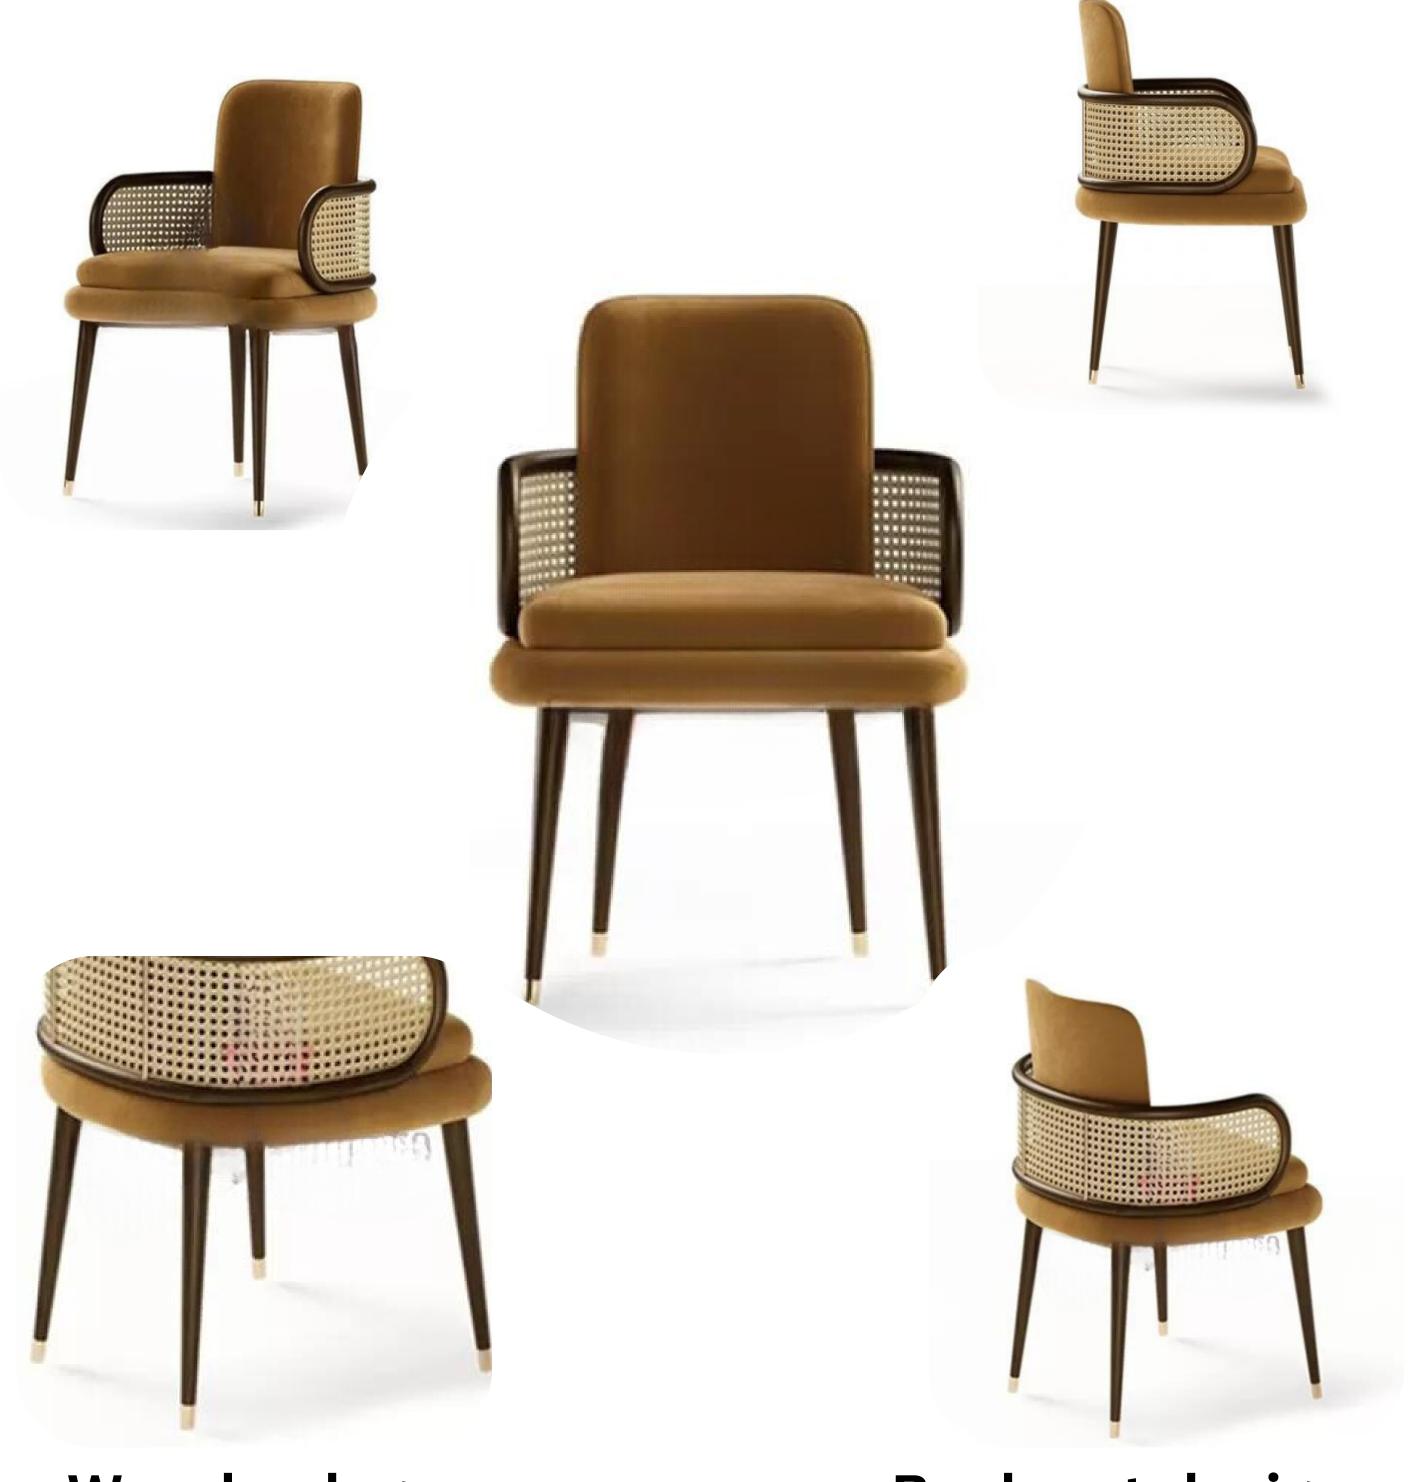

## CORA CHAIR

www.aadinathfurniture.com

## Dining chair designed to give comfort, feel happy and make moments.

www.aadinathfurniture.com

## Features

minimalist design

Armrest design

Wooden legs

Backrest design

www.aadinathfurniture.com